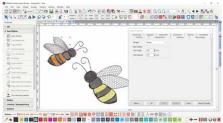

# **Auto-Digitizing and Manual Digitzing**

With both DesignerPlus and Creator level, you have the ability to take artwork and turn it into an embroidery design. This is done using the powerful, updated Auto-Digitizing and Manual Digitizing tools. In just a few clicks your artwork is ready to stitch. With Manual Digitizing you can create your embroidery design from a sketch and digitize it manually. This allows maximum flexibility right from the beginning, using a wide variety of stitch settings and effects. DesignerPlus offers even more specialties, like Keyboard Design Collection, Quilt Design Application, Cross Stitch Design Application, Multi-Hooping, PunchWork and Couching.

# **Full Editing**

Both levels offer full editing tools providing you with unlimited flexibility to alter and customize your embroidery designs. For example, you can add special fill effects, change colors or re-size. With its great new features the BERNINA Embroidery Software 9 opens a wider range of creativity than ever before. The Full Editing feature offers the new Branching and Weld tools. With the Branching tool you don't have to think about the most efficient stitching sequence and connectors as this function does it for you. Digitizers often want to combine or weld objects into a single object which is easy with the new Weld tool.