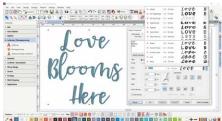

## **Fonts**

You can access lettering from a separate toolbox for lettering and monogramming. Many new fonts have been added to the BERNINA Embroidery Software 9 to give you over 100 fonts – including elegant, contemporary handwritten styles. To ensure the best quality, the recommended size for each font is displayed in the dialog box and the size in the preview is changeable from small to large. The font selection window shows recently used fonts at the bottom for more ease of use. Adding fonts has never been so flexible.

# **Keyboard Design Collection**

If the over 100 fonts are not enough, you can expand your lettering capabilities limitlessly with the new Keyboard Design Collection. With this versatile new feature, you can map existing alphabet designs to the keyboard, so you can type them directly on screen. No more combining designs one by one! You can even digitize your handwriting or your own alphabets from scratch! Five additional Keyboard Design Collection fonts are included in DesignerPlus.