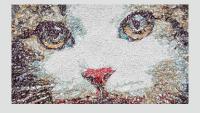

### **3D EMBROIDERY**

The Color Photo Stitch and Automatic Digitizing features turn your favorite photo into a detailed embroidery design in just a few steps. With Puffy Lettering add outstanding 3D effects to embroidered letters and with the enhanced CutWork function create beautiful Eyelet Embroidery and Appliqué. The Globe Effect turns flat embroidery into a 3D design and with Couching create stunning 3D effects in combination with wool.