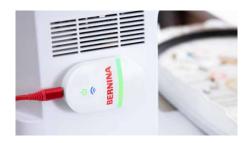

# WiFi Functionality

Send your designs to your machine effortlessly with the new WiFi functionality. The BERNINA WiFi connector is developed to wirelessly manage and transfer your embroidery designs. This seamless process enables you to do all your creating on the computer, in any room of your house, and then send it to your embroidery machine for stitching. The connection between the software and the embroidery machine through WiFi functionality is so easy! Whenever your embroidery design is ready for stitching out, you just start the process with a click. The WiFi device is bundled with the DesignerPlus and can be bought separately with Creator.

BERNINA Embroidery Software 9 offers numerous new features designed to make creating embroidery fast, easy and rewarding. Both levels offer a variety of new options and possibilities, including WiFi functionality. This new functionality requires the WiFi device, which is standard with DesignerPlus and an optional extra for Creator. Creating new designs has never been so easy. Embroidery has reached a new level!