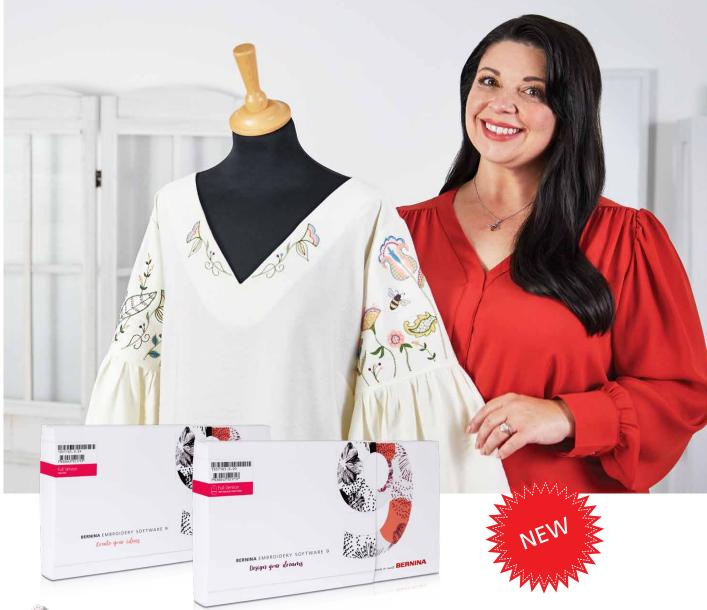

**BERNINA EMBROIDERY SOFTWARE 9** 

# YOUR DREAMS COME TRUE

DESIGNERPLUS AND CREATOR WITH WIFI FUNCTIONALITY

made to create BERNINA

# DESIGN YOUR DREAMS – CREATE YOUR IDEAS – CONNECT YOUR WORLD!

BERNINA Embroidery Software 9 is the newly developed software with both the long time embroiderist and the BERNINA Software newbie in mind. It opens the door to outstanding and creative embroidery and is available in two levels: DesignerPlus offers all great new and incredible embroidery features for creatives, who want to design unique motifs. Embroiderists who own previous versions can update their older BERNINA Embroidery Software 9 to get all the great new features. Creator is the entry into embroidery, giving the upcoming embroiderist all the tools needed. You can use Creator to start your embroidery projects as well as edit and alter designs to create something personal and valuable to you. And if you're ready for it, you can easily upgrade from Creator to DesignerPlus any time.

# "Finally I can create my most memorable designs."

SUE O'VERY-PRUITT, EMBROIDERY AND GARMENT DESIGNER AKA "SOOKIE SEWS"

Sue O'Very-Pruitt is not only a very creative person but also a real sewing and embroidery enthusiast from Florida, USA. As a costume and fashion designer she traveled the globe before she started running her own business in 2010 under the label "Sookie Sews". Sue has been digitizing for over 25 years, designing creative embroidery embellishments. Now with the BERNINA Embroidery Software 9, she has found the software that matches her imagination.