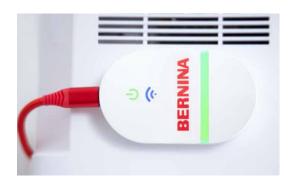

# WiFi Functionality

Send your designs to your machine effortlessly with the new WiFi functionality. The BERNINA WiFi connector is developed to wirelessly manage and transfer your embroidery designs. This seamless process enables you to do all your creating on the computer, in any room of your house, and then send it to your embroidery machine for stitching. The connection between the software and the embroidery machine through WiFi functionality is so easy! Whenever your embroidery design is ready for stitching out, you just start the process with a click. The WiFi device is bundled with the DesignerPlus and can be bought separately with Creator.