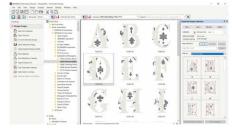

# **MULTI-HOOPING**

Creating large designs is simple using the Multi-Hooping feature which automatically places more than one hoop when necessary. It places hoops to cover the entire design, fitting as many objects as possible into each hoop position. You can preview all hooping sequences and save it as a complete design or as separate multi-hooping machine files.