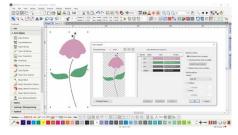

# **COLOR MANAGEMENT**

Palette positions are numbered for easy reference within the Color Management system and the color wheel features a range of color options. It has never been easier to pick the right color and fill objects with the help of the numerous colors within the palette (56 + 3 appliqué). The chosen colors are tagged with a blue marker.